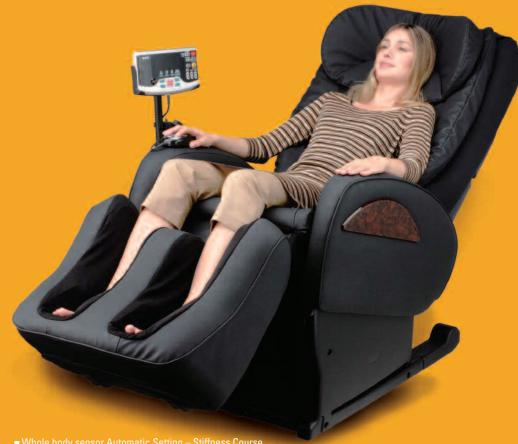

### Our unique massage is even better than the real thing!

- Whole body sensor Automatic Setting Stiffness Course,

- Weight: Approx. 83kg